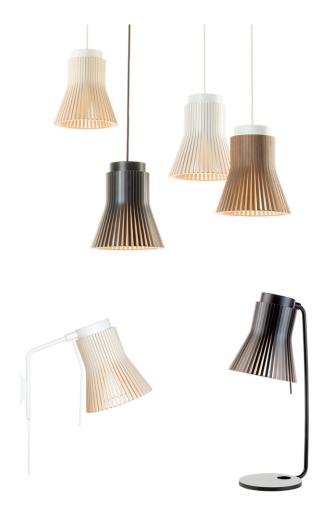

Height 38 cm, width 33 cm, diameter 11 cm.

**Petite family** adds a smaller sized alternative to the traditional Secto Design lighting range. The members of the brand new Petite collection are pendant, table and wall lights. Both the table and wall lights are adjustable as their shades turn gently pointing light where you need it the most.