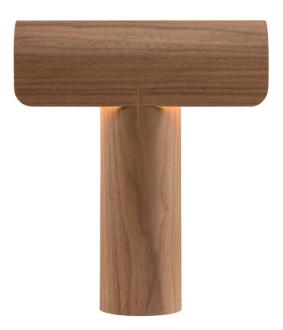

## PRESS RELEASE

**Teelo - a brand new table light.** Teelo continues the simple yet stylish lighting collection of Secto Design bringing in additional sculptural tone. Despite the lack of slats Teelo has a recognizable Secto feel to it, where the beauty of wood is highlighted. The clear lines of Teelo, together with the light source designed never to blind the viewer, offer an eye-soothing lighting experience. The detail in the design of the joints gives a sophisticated finishing touch to this timeless design object.

Height 38 cm, width 33 cm, diameter 11 cm.

**Petite family** adds a smaller sized alternative to the traditional Secto Design lighting range. The members of the brand new Petite collection are pendant, table and wall lights. Both the table and wall lights are adjustable as their shades turn gently pointing light where you need it the most.