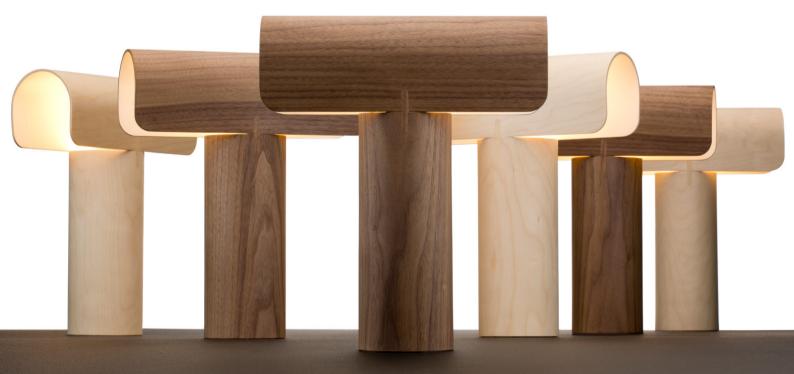

## **Teelo 8020**

Design by Seppo Koho

Teelo is a brand new table light, designed for Secto Design by the award-winning designer, architect Seppo Koho. Teelo continues the simple yet stylish lighting collection of Secto Design bringing in additional sculptural tone. Despite the lack of slats, Teelo stays true to the classic Secto feel highlighting the beauty of wood. The clear and beautiful lines of Teelo, together with the light source designed never to blind the viewer, offer an eye-soothing lighting experience. The detail in the design of the joints gives a sophisticated finishing touch to this timeless design object.

Teelo table light is made of top-quality Finnish birch and comes in birch and walnut veneer finishes. Teelo is a registered trademark and has a wide international design protection.

Teelo dimensions: height 38 cm, width 33 cm, diameter 11 cm.