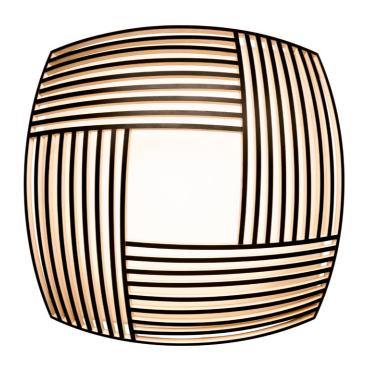

## Surface mounted ceiling fixture

Design by Seppo Koho

Designed as a response to the clear demand for a Secto light that would not be suspended but instead fixed to the ceiling. This light brings a new character to the world of ceiling fixtures, where wood as material is not commonly encountered. As the rest of the collection, also the new ceiling fixture can be seen as a space itself. True to designer Seppo Koho's credo, the lamp is not only a source of light but also an architectonic space that creates interesting surfaces on the ceiling and on the walls.

Hand-made in Finland of top-quality Finnish birch wood. Uses the latest LED technology.