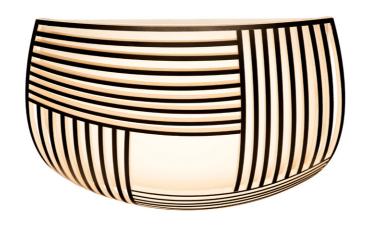

## Surface mounted ceiling fixture

Design by Seppo Koho

Designed as a response to the clear demand for a Secto light that would not be suspended but instead fixed to the ceiling. This light brings a new character to the world of ceiling fixtures, where wood as material is not commonly encountered. As the rest of the collection, also the new ceiling fixture can be seen as a space itself. True to designer Seppo Koho's credo, the lamp is not only a source of light but also an architectonic space that creates interesting surfaces on the ceiling and on the walls.

Hand-made in Finland of top-quality Finnish birch wood. Uses the latest LED technology.