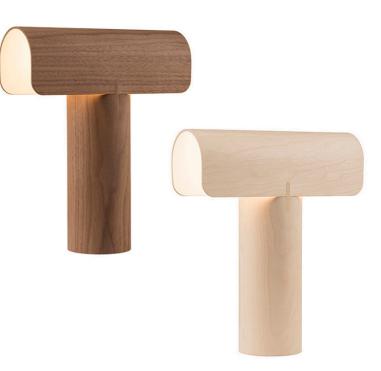

## Teelo 8020 table lamp Sculptural and refined

A bold table lamp with a sculptural tone. Note the detail in the design of the joints. Designed by architect Seppo Koho, launched in 2016.

## **Finishing options**

| Shade         | Inner case | Cable |
|---------------|------------|-------|
| Natural birch | White      | White |
| Walnut veneer | White      | White |

Secto Design Oy Kauppalantie 12 02700 Kauniainen Finland