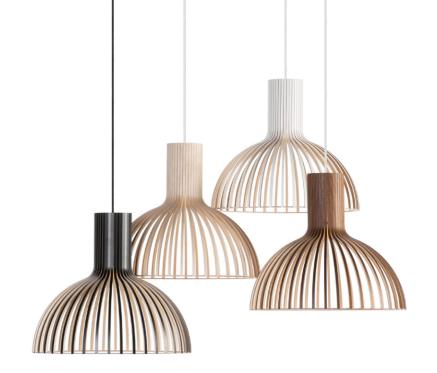

## Victo Small 4251 pendant lamp Light and versatile

A resized solution to compact interiors and captivating lamp installations. Attractive both on its own and in groups. Designed by architect Seppo Koho, launched in 2020.

## Finishing options

| Shade           | Cable | Ceiling cup |
|-----------------|-------|-------------|
| Natural birch   | White | White       |
| White laminated | White | White       |
| Black laminated | Black | Black       |
| Walnut veneer   | White | White       |