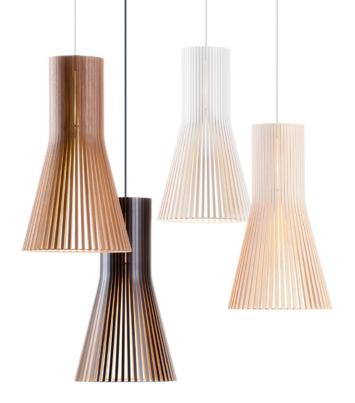

## Secto Small 4201 pendant lamp Modern and approachable

The smaller Secto pendant is suitable for spaces with lower ceilings. Impressive in rows and larger groups. Designed by architect Seppo Koho, launched in 2000.

## **Finishing options**

| Shade           | Cable | Ceiling cup |
|-----------------|-------|-------------|
| Natural birch   | White | White       |
| White laminated | White | White       |
| Black laminated | Black | Black       |
| Walnut veneer   | White | White       |
|                 |       |             |