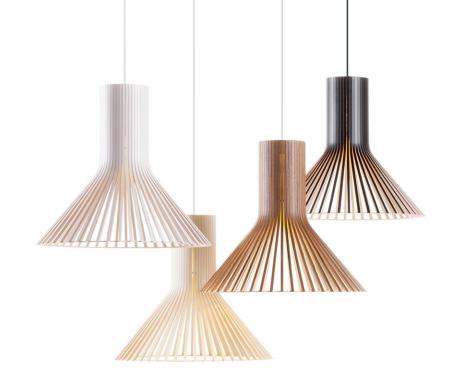

## Puncto 4203 pendant lamp Wide beam

A suspension with a practical broad light beam. Brightens up dining tables and kitchen counters. Functional and stylish. Designed by architect Seppo Koho, launched in 2009.

## Finishing options

| Shade           | Cable | Ceiling cup |
|-----------------|-------|-------------|
| Natural birch   | White | White       |
| White laminated | White | White       |
| Black laminated | Black | Black       |
| Walnut veneer   | White | White       |