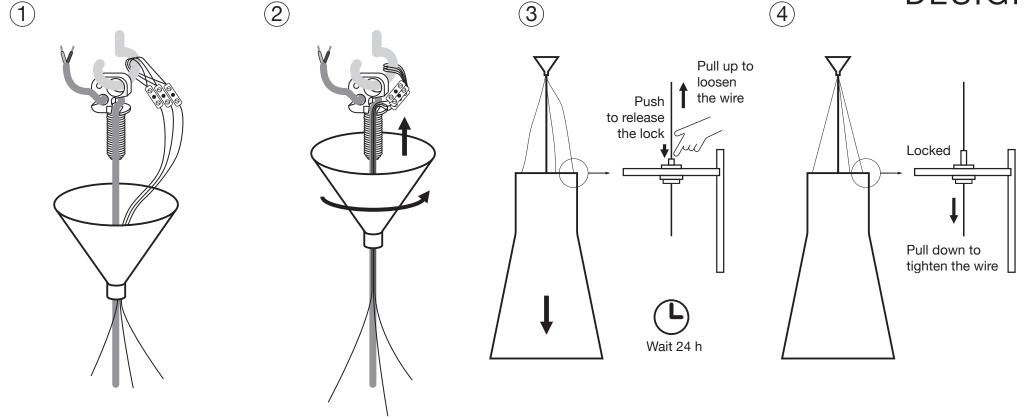

Insert the wires into the cord slot.

Tighten the cup to the screw according to the separate manual. Loosen all three steel wires and let the whole weight of the lampshade rest on the power cord only.

Leave for 24 hours to stabilize the height.

Tighten the support wires by pulling them.

You may cut the extra length.

The cable can only be replaced by the manufacturer or a certified electrician.