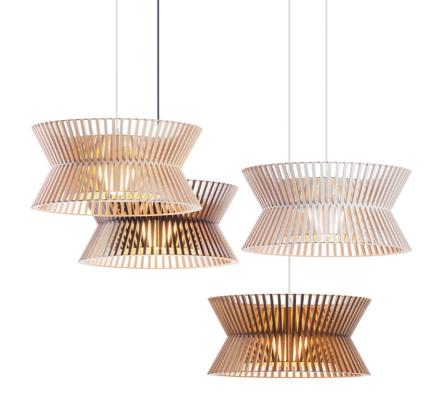

## Kontro 6000 pendant lamp Modern chandelier

Kontro 6000 is a new interpretation of the chandelier. The openness of the design spreads light widely. Designed by architect Seppo Koho, launched in 2012.