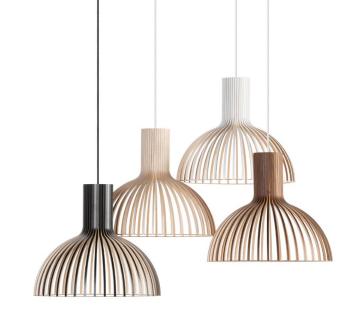

## Victo Small 4251 pendant lamp: Light and versatile

A resized solution to compact interiors and captivating lamp installations. Attractive both on its own and in groups. Designed by architect Seppo Koho, launched in 2020.

## Finishing options

Shade Cable Ceiling cup

Natural birch White White

White laminated White White

Black laminated Black Black

Walnut veneer White White