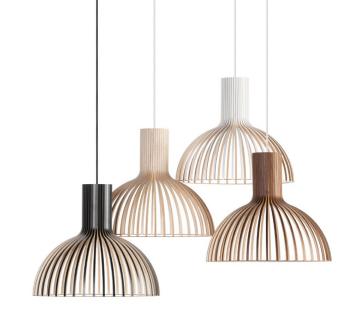

## Victo Small 4251 pendant lamp: Light and versatile

A resized solution to compact interiors and captivating lamp installations. Attractive both on its own and in groups.

## Finishing options

Black laminated

Shade

Natural birch White White

Cable

Black

White laminated White White

Walnut veneer White White

## Product details

Material Form pressed birch slats

Dimensions Height 15.5 in

Diameter Ø 17.7 in Weight 2.2 lb

Package 19.3 × 19.3 × 18.9 cm, 5.7 lb

Ceiling cup

Black

Voltage 120V 60Hz