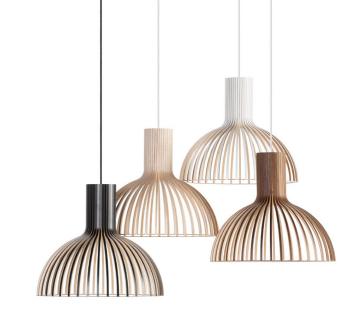

## Victo Small 4251 pendant lamp: Light and versatile

A resized solution to compact interiors and captivating lamp installations. Attractive both on its own and in groups. Designed by architect Seppo Koho, launched in 2020.

## Finishing options

Shade Cable Ceiling cup

Natural birch White White

White laminated White White

Black laminated Black Black

Walnut veneer White White