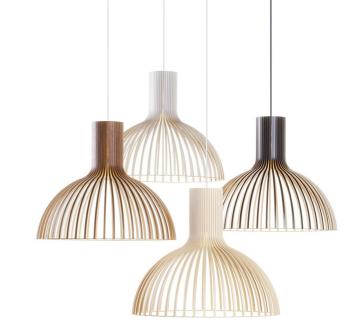

## Victo 4250 pendant lamp: Soft luminosity

Victo invites people to gather around it. Perfect interior decor above a table providing a warm and cosy light.

## Finishing options

Shade

Natural birch White White White White

Cable

Black laminated Black Black

Walnut veneer White White