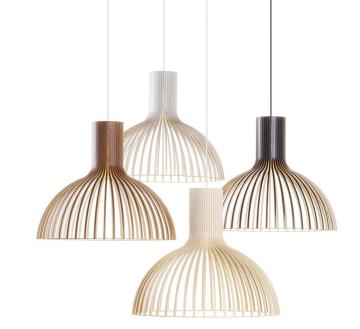

## Victo 4250 pendant lamp: Soft luminosity

Victo invites people to gather around it. Perfect interior decor above a table providing a warm and cosy light. Designed by architect Seppo Koho, launched in 2006.

## Finishing options

Shade Cable Ceiling cup

Natural birch White White

White laminated White White

Black laminated Black Black

Walnut veneer White White