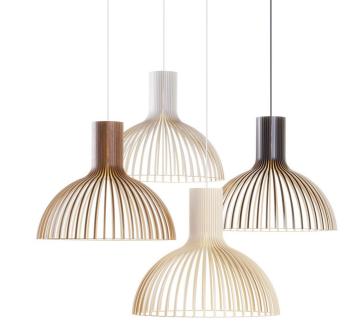

## Victo 4250 pendant lamp: Soft luminosity

Victo invites people to gather around it. Perfect interior decor above a table providing a warm and cosy light. Designed by architect Seppo Koho, launched in 2006.

## Finishing options

White laminated

Shade Cable Ceiling cup

White

Natural birch White White

Black laminated Black Black

Walnut veneer White White