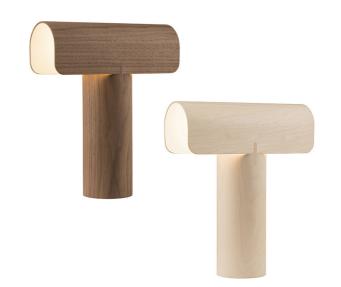

## Teelo 8020 table lamp: Sculptural and refined

A bold table lamp with a sculptural tone. Note the detail in the design of the joints. Designed by architect Seppo Koho, launched in 2016.

## Finishing options

Shade Inner case Cable

Natural birch White White

Walnut veneer White White

## Product details

Material Form-pressed birch, powder coated steel inner stand

Dimensions Height 38 cm

Width 33 cm Diameter Ø 11 cm Weight 1,0 kg

Package 42 × 38 × 16 cm, 1,7 kg

Voltage 220-240VAC 50Hz

Light source E27 base, LED max 20 W. Comes with a LED bulb (Philips