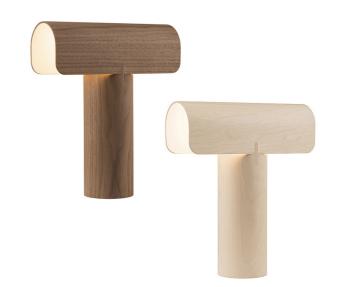

## Teelo 8020 table lamp: Sculptural and refined

A bold table lamp with a sculptural tone. Note the detail in the design of the joints. Designed by architect Seppo Koho, launched in 2016.

## Finishing options

Shade Inner case Cable

Natural birch White White

Walnut veneer White White

## Product details

Material Form-pressed birch, powder coated steel inner stand

Dimensions Height 38 cm

Width 33 cm Diameter Ø 11 cm Weight 1,0 kg

Package 42 × 38 × 16 cm, 1,7 kg

Voltage 220-240VAC 50Hz

Light source E27 base, LED max 20 W. Comes with a LED bulb (Philips