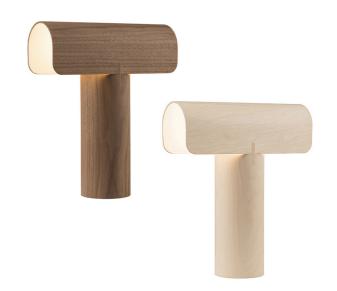

## Teelo 8020 table lamp: Sculptural and refined

A bold table lamp with a sculptural tone. Note the detail in the design of the joints. Designed by architect Seppo Koho, launched in 2016.

## Finishing options

Natural birch White cable

Walnut veneer White cable

## Product details (ETL / CETL)

Material Form-pressed birch slats, powder coated ☐ steel stand

Dimensions Height 15 in

Width 13 in Diameter Ø 4.3 in Weight 2.2 lb

Package 16.5 × 15 × 6.3 in, 3.7 lb

Voltage 120V 60Hz