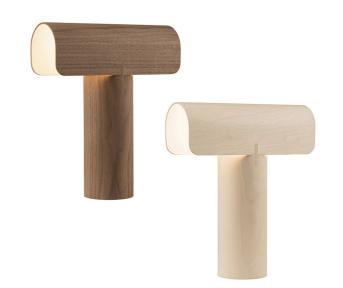

## Teelo 8020 table lamp: Sculptural and refined

A bold table lamp with a sculptural tone. Note the detail in the design of the joints. Designed by architect Seppo Koho, launched in 2016.

## Finishing options

Shade Inner case Cable

Natural birch White White

Walnut veneer White White