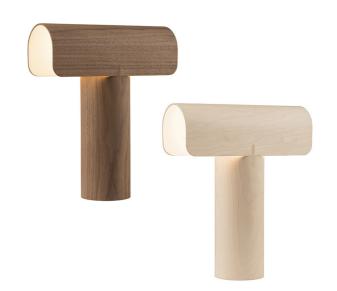

## Teelo 8020 table lamp: Sculptural and refined

A bold table lamp with a sculptural tone. Note the detail in the design of the joints. Designed by architect Seppo Koho, launched in 2016.

## Finishing options

Natural birch White cable

Walnut veneer White cable