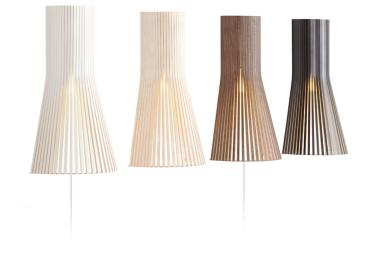

## Secto Small 4231 wall lamp: Wallbright

The smaller Secto wall lamp highlights the walls with its soft light. Delightful both on its own and in a row. Designed by architect Seppo Koho, launched in 2002.

## Finishing options

| Shade           | Back plate | Cable |
|-----------------|------------|-------|
| Natural birch   | White      | White |
| White laminated | White      | White |
| Black laminated | White      | White |
| Walnut veneer   | White      | White |