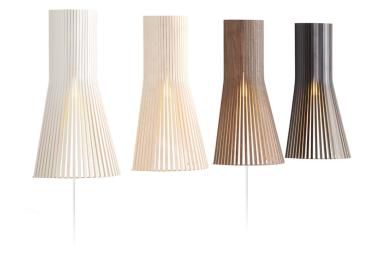

## Secto Small 4231 wall lamp: Wallbright

The smaller Secto wall lamp highlights the walls with its soft light. Delightful both on its own and in a row. Designed by architect Seppo Koho, launched in 2002.

## Finishing options

| Shade           | Back plate | Cable |
|-----------------|------------|-------|
| Natural birch   | White      | White |
| White laminated | White      | White |
| Black laminated | White      | White |
| Walnut veneer   | White      | White |