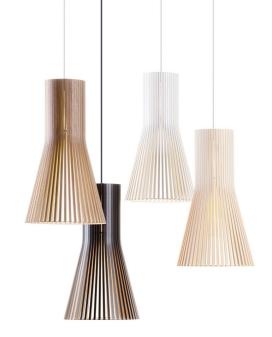

## Secto Small 4201 pendant lamp: Modern and approachable

The smaller Secto pendant suitable for spaces with lower ceilings. Impressive in rows and larger groups.