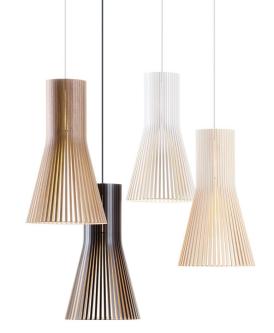

## Secto Small 4201 pendant lamp: Modern and approachable

The smaller Secto pendant is suitable for spaces with lower ceilings. Impressive in rows and larger groups.