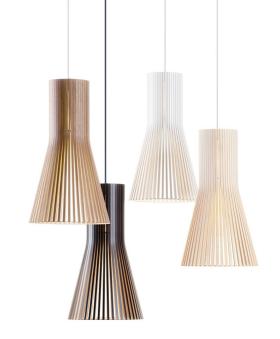

## Secto Small 4201 pendant lamp: Modern and approachable

The smaller Secto pendant suitable for spaces with lower ceilings. Impressive in rows and larger groups. Designed by architect Seppo Koho, launched in 2000.

## Finishing options

Shade Cable Ceiling cup

Natural birch White White

White laminated White White

Black laminated Black Black

Walnut veneer White White