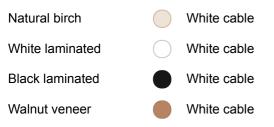

## Secto DESIGN

## Secto 4230 wall lamp: Uplight / downlight

This wall light can be placed facing either upwards or downwards. Enlivens plain hallways and creates an inspiring mood.



## **Finishing options**



## Product details

| Material       | Form pressed birch, structure painted steel back plate                                                                                                                  |
|----------------|-------------------------------------------------------------------------------------------------------------------------------------------------------------------------|
| Dimensions     | Height 23.6 in<br>Depth 3.5–7.1 in<br>Width 5.1–12.2 in<br>Weight 2.4 lb<br>Package 14.2 $\times$ 7.9 $\times$ 26.0 in, 4.4 lb                                          |
| Light source   | E12 base, LED max 20 W. Bulbs are not included. The use of special bulbs such as halogen, mirror or 12 V bulbs in Secto Design lamps is prohibited, due to overheating. |
| Cable          | 7.9