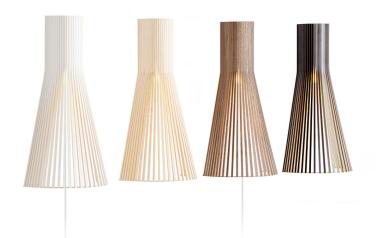

## Secto 4230 wall lamp: Uplight / downlight

This wall light can be placed facing either upwards or downwards. Enlivens plain hallways and creates an inspiring mood.