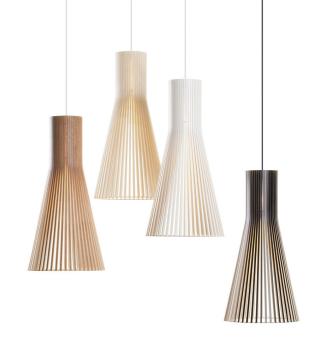

## Secto 4200 pendant lamp: Classic innovation

The very first Secto pendant lamp. An innovative modern classic that led to the birth of the Secto Design collection.

## Finishing options

Shade

Natural birch White White
White laminated White White

Cable

Black laminated Black Black

Walnut veneer White White