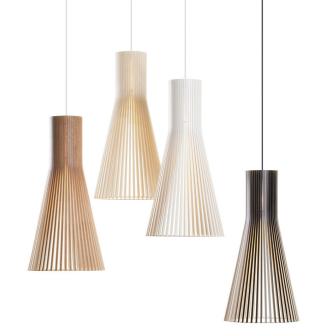

## Finishing options

Shade

Natural birch White White White White

Cable

Black laminated Black Black

Walnut veneer White White