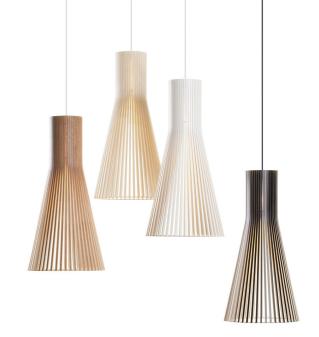

## Secto 4200 pendant lamp: Classic innovation

The very first Secto pendant. An innovation and a modern classic that led to the birth of the Secto Design collection.

## Finishing options

Shade Cable Ceiling cup

Natural birch White White

White laminated White White

Black laminated Black Black

Walnut veneer White White