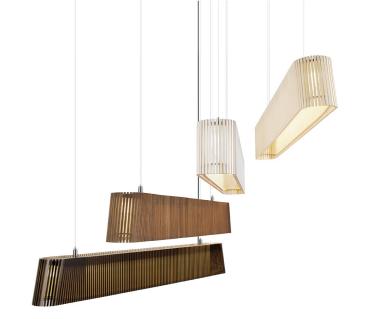

## Owalo 7000 pendant lamp: Tranquil balance

A horizontal pendant that lights up both meeting rooms and dining areas. Comes with the latest in LED technology. Designed by architect Seppo Koho, launched in 2012.

## Product details

Material Form-pressed birch slats, fine textured powder coated steel

case, acrylic diffuser

Dimensions Height 13 cm

Length 97 cm Width 9 cm Weight 3,1 kg

Package 119 × 22 × 18 cm, 5,1 kg