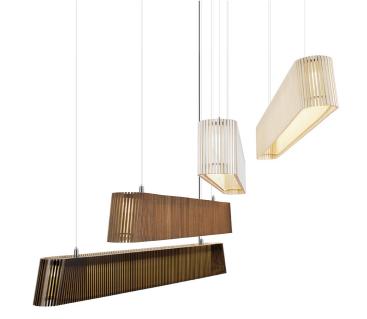

## Owalo 7000 pendant lamp: Tranquil balance

A horizontal pendant that lights up both meeting rooms and dining areas. Comes with the latest in LED technology. Designed by architect Seppo Koho, launched in 2012.

## Product details

Material Form-pressed birch slats, fine textured powder coated steel

case, acrylic diffuser

Dimensions Height 13 cm

Length 97 cm Width 9 cm Weight 3,1 kg

Package 119 × 22 × 18 cm, 5,1 kg