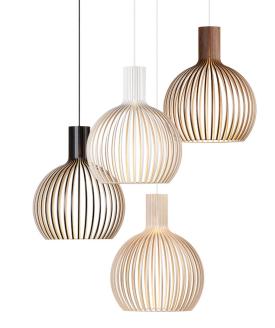

## Octo Small 4241 pendant lamp: Chic eye-catcher

This much foreseen compact model of the classic Octo is beautiful on its own, in a row or in groups in any interior. Designed by architect Seppo Koho, launched in 2018.

## Finishing options

Shade Cable Ceiling cup

Natural birch White White

White laminated White White

Black laminated Black Black

Walnut veneer White White