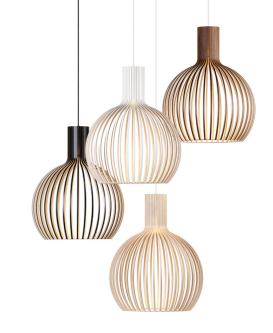

## Octo Small 4241 pendant lamp: Chic eye-catcher

This much foreseen compact model of the classic Octo is beautiful on its own, in a row or in groups in any interior. Designed by architect Seppo Koho, launched in 2018.

## Finishing options

Shade Cable Ceiling cup

Natural birch White White

White laminated White White

Black laminated Black Black

Walnut veneer White White