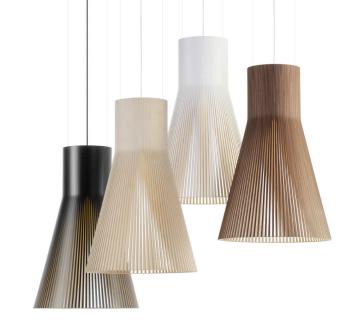

## Magnum 4202 pendant lamp: Monumental yet cosy

Magnum 4202 was originally designed for public spaces. Also great in homes with high ceilings.

## Finishing options

Shade Cable Ceiling cup

Natural birch White White

White laminated White White

Black laminated Black Black

Walnut veneer White White

## Product details (ETL/CETL)

Material Form pressed birch

Dimensions Height 34.3 in

Diameter Ø 22.0 in Weight 9.3 lb

Package 22.8 × 22.8 × 36.6 in, 19.4 lb

Voltage 120V 60Hz

Light source E26 (LED max. 22 W) or GU24 (LED max. 17 W). Bulbs are