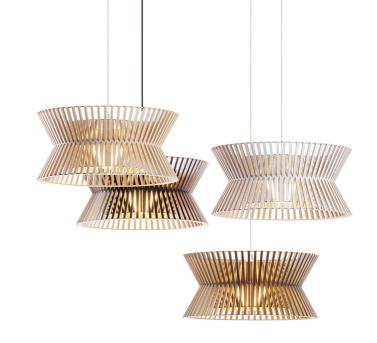

## Kontro 6000 pendant lamp: Modern chandelier

Kontro 6000 is a new interpretation of the chandelier. The openness of the design spreads light widely. Designed by architect Seppo Koho, launched in 2012.