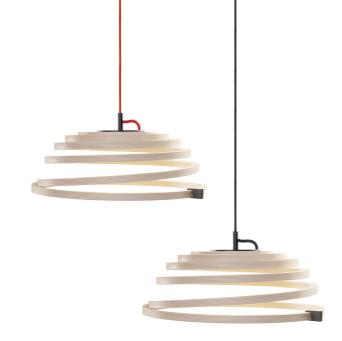

## Aspiro 8000 pendant lamp: Playful masterpiece

This playful free falling spiral shaped pendant uses the latest LED technology and comes conveniently flat packed! Designed by architect Seppo Koho, launched in 2012.

## **Finishing options**

| Shade         | Case  | Cable | Ceiling cup |
|---------------|-------|-------|-------------|
| Natural birch | Black | Red   | Black       |
| Natural birch | Black | Black | Black       |