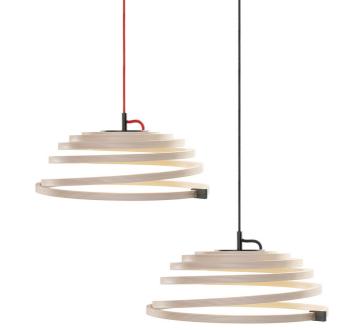

## Aspiro 8000 pendant lamp: Playful masterpiece

This playful free falling spiral shaped pendant uses the latest LED technology and comes conveniently flat packed! Designed by architect Seppo Koho, launched in 2012.

## Product details

Material Form-pressed birch, fine textured powder coated aluminium

case, acrylic diffuser

Dimensions Height ~25–35 cm

Diameter Ø 50 cm Weight 2,8 kg

Package 53 × 52 x 16 cm, 4,2 kg

Voltage 100-240 VAC 50/60 Hz