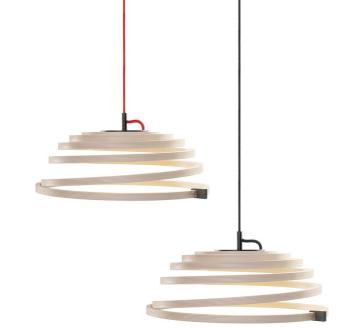

## Aspiro 8000 pendant lamp: Playful masterpiece

This playful free falling spiral shaped pendant uses the latest LED technology and comes conveniently flat packed! Designed by architect Seppo Koho, launched in 2012.

## Finishing options

Shade Case Cable Ceiling cup

Natural birch Black Red Black

Natural birch Black Black Black

## Product details

Material Form-pressed birch, fine textured powder coated aluminium

case, acrylic diffuser

Dimensions Height ~25–35 cm

Diameter Ø 50 cm Weight 2,8 kg

Package 53 × 52 x 16 cm, 4,2 kg

Voltage 100-240 VAC 50/60 Hz