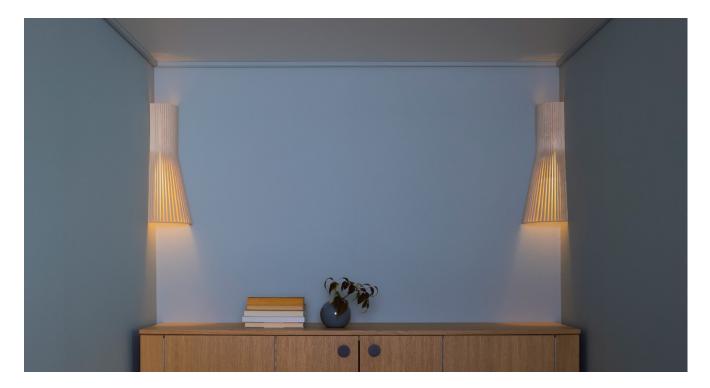

**Secto corner lamp** is a perfect solution for narrow corridors, tight staircases, smaller bedrooms or for any other spaces that deserve to be fully brightened. Thanks to it's design it fits perfectly in the corner and can also be seamlessly combined with the rest of the beloved collection. Secto corner lamp comes in the heights of 45 and 60 cm and in four finishes. It will be available at the beginning of the 2023. Design protection has been applied.

**Secto Design is a Finnish company** specializing in hand-made design lamps from high quality PEFC certified birch. The demanding work is carried out by highly talented craftsmen in the factory in Heinola, Finland. All Secto Design lamps are sustainably and ecologically produced. The entire lighting collection is designed by the award-winning Finnish architect Seppo Koho. Secto Design lamps are appreciated for their Scandinavian design that is suitable for different styles and interiors.