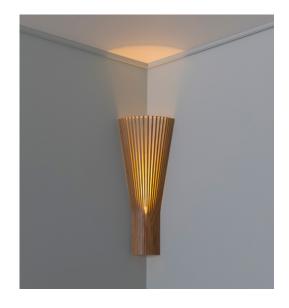

## PRESS RELEASE

We are proud to present an innovative novelty at Light + Building 2022: Secto corner lamp. Too often corners are the gloomy forgotten spaces in the otherwise thoughtfully designed interiors. Secto corner lamp is here to overcome this challenge by illuminating the corners and transforming the entire interior into a serene entity.

**Secto corner lamp** is a perfect solution for narrow corridors, tight staircases, smaller bedrooms or for any other spaces that deserve to be fully brightened. Thanks to it's design it fits perfectly in the corner and can also be seamlessly combined with the rest of the beloved collection. Secto corner lamp comes in the heights of 45 and 60 cm and in four finishes. It will be available at the beginning of the 2023. Design protection has been applied.