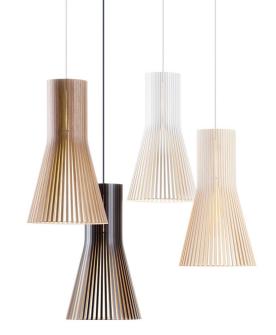

## Secto Small 4201 pendant lamp: Modern and approachable

The smaller Secto pendant is suitable for spaces with lower ceilings. Impressive in rows and larger groups.

## Product details

Walnut veneer

Material Form pressed birch slats

Dimensions Height 45 cm

Diameter Ø 25 cm Weight 1,2 kg

White

Package 26 × 26 × 50 cm, 1,7 kg

White